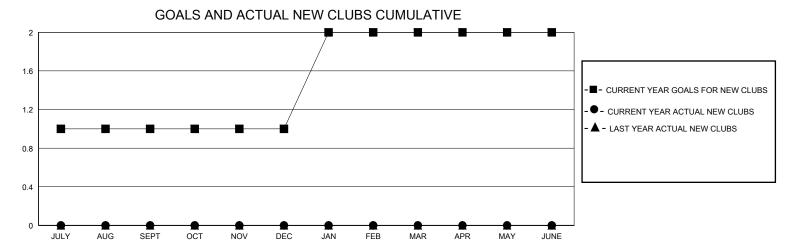

## District 1 H

**LOCATION ILLINOIS** GMT: **GMT CA** 

| OWIT.                 |               | LOC       | , thort illinions |                       |                        |                         | CIVIT O/ (                                         |
|-----------------------|---------------|-----------|-------------------|-----------------------|------------------------|-------------------------|----------------------------------------------------|
| Clubs                 |               |           |                   | Members               |                        |                         |                                                    |
| RESULTS FOR 2024-2025 |               |           |                   | RESULTS FOR 2024-2025 |                        |                         |                                                    |
| QUARTER               | NEW CLUB GOAL | NEW CLUBS | DROPPED CLUBS     | QUARTER MEMI          | BER GROWTH NET<br>GOAL | MEMBER GROWTH<br>ACTUAL | DROPPED<br>MEMBERS ACTUAL<br>(including transfers) |
| JULY/AUG/SEPT         | 1             | 0         | 0                 | JULY/AUG/SEPT         | 5                      | 24                      | 14                                                 |
| OCT/NOV/DEC           | 0             | 0         | 0                 | OCT/NOV/DEC           | 5                      | 9                       | 19                                                 |
| JAN/FEB/MAR           | 1             | 0         | 0                 | JAN/FEB/MAR           | 5                      | 0                       | 0                                                  |
| APR/MAY/JUNE          | 0             | 0         | 0                 | APR/MAY/JUNE          | 5                      | 0                       | 0                                                  |