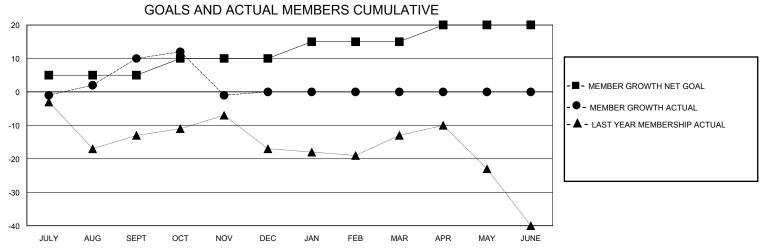

## District 1 H

**LOCATION ILLINOIS** GMT: **GMT CA** 

| OWIT.                 |               | LOC       | , thort illinions |                       |                        |                         | CIVIT O/ (                                         |
|-----------------------|---------------|-----------|-------------------|-----------------------|------------------------|-------------------------|----------------------------------------------------|
| Clubs                 |               |           |                   | Members               |                        |                         |                                                    |
| RESULTS FOR 2024-2025 |               |           |                   | RESULTS FOR 2024-2025 |                        |                         |                                                    |
| QUARTER               | NEW CLUB GOAL | NEW CLUBS | DROPPED CLUBS     | QUARTER MEMI          | BER GROWTH NET<br>GOAL | MEMBER GROWTH<br>ACTUAL | DROPPED<br>MEMBERS ACTUAL<br>(including transfers) |
| JULY/AUG/SEPT         | 1             | 0         | 0                 | JULY/AUG/SEPT         | 5                      | 24                      | 14                                                 |
| OCT/NOV/DEC           | 0             | 0         | 0                 | OCT/NOV/DEC           | 5                      | 9                       | 19                                                 |
| JAN/FEB/MAR           | 1             | 0         | 0                 | JAN/FEB/MAR           | 5                      | 0                       | 0                                                  |
| APR/MAY/JUNE          | 0             | 0         | 0                 | APR/MAY/JUNE          | 5                      | 0                       | 0                                                  |